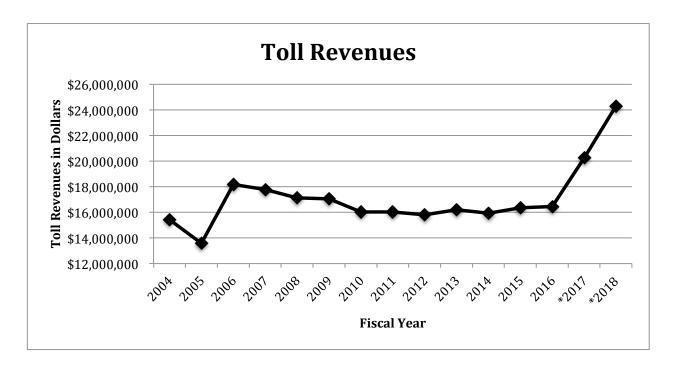

,447)          |
| 2012      | \$15,811,025         | (\$207,828)       | 6,364,746            | 27,149            |
| 2013      | \$16,212,070         | \$401,045         | 6,409,719            | 44,973            |
| 2014      | \$15,916,000         | (\$296,070)       | 6,445,170            | 35,451            |
| 2015      | \$16,455,022         | \$539,022         | 6,413,600            | (31,570)          |
| 2016      | \$16,543,981         | \$88,959          | 6,629,438            | 215,838           |
| *2017     | \$20,263,261         | \$3,719,280       | 6,497,000            | (132,438)         |
| *2018     | \$24,297,541         | \$4,034,280       | 6,458,018            | (38,982)          |

<sup>\*</sup>Figures are projected through end of FY 17 and estimated for FY 18.





<sup>\*</sup>Figures are projected through end of FY 17 and estimated for FY 18.

# **PERSONNEL EXPENSES**

| <u>SALARIES</u>                                         | <u>FTE</u>  | Actual<br>FY 15 | <u>FTE</u>  | Actual<br>FY 16 | <u>FTE</u>  | Approved<br>FY 17 | <u>FTE</u>  | Requested<br>FY 18 |   |
|---------------------------------------------------------|-------------|-----------------|-------------|-----------------|-------------|-------------------|-------------|--------------------|---|
| General Manager                                         | 1           | \$120,000       | 1           | \$120,000       | 1           | \$126,027         | 1           | \$128,160          | I |
| Office Personnel                                        | 18.5        | \$688,307       | 18.5