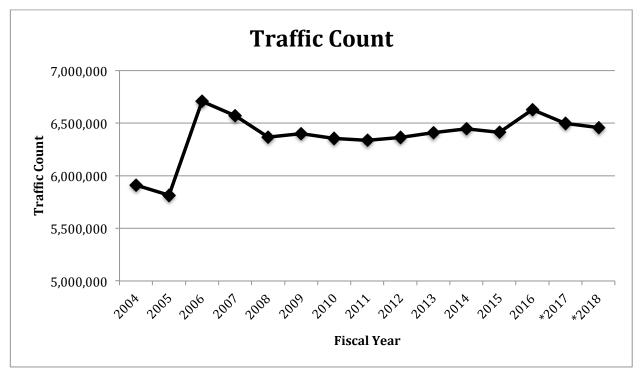

47)          |
| 2012      | \$15,811,025         | (\$207,828)       | 6,364,746            | 27,149            |
| 2013      | \$16,212,070         | \$401,045         | 6,409,719            | 44,973            |
| 2014      | \$15,916,000         | (\$296,070)       | 6,445,170            | 35,451            |
| 2015      | \$16,455,022         | \$539,022         | 6,413,600            | (31,570)          |
| 2016      | \$16,543,981         | \$88,959          | 6,629,438            | 215,838           |
| *2017     | \$20,263,261         | \$3,719,280       | 6,497,000            | (132,438)         |
| *2018     | \$24,297,541         | \$4,034,280       | 6,458,018            | (38,982)          |

<sup>\*</sup>Figures are projected through end of FY 17 and estimated for FY 18.





<sup>\*</sup>Figures are projected through end of FY 17 and estimated for FY 18.

# **PERSONNEL EXPENSES**

| <u>SALARIES</u>                                         | <u>FTE</u>  | Actual<br>FY 15 | <u>FTE</u>  | Actual<br>FY 16 | <u>FTE</u>  | Approved<br>FY 17 | <u>FTE</u>  | Requested<br>FY 18 |   |
|---------------------------------------------------------|-------------|-----------------|-------------|-----------------|-------------|-------------------|-------------|--------------------|---|
| General Manager                                         | 1           | \$120,000       | 1           | \$120,000       | 1           | \$126,027         | 1           | \$128,160          | I |
| Office Personnel                                        | 18.5        | \$688,307       | 18.5