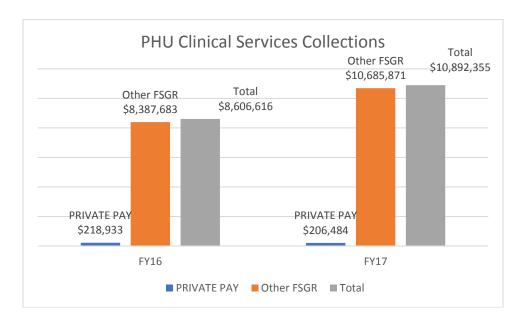

currently charge patients \$10 for domestic immunizations if patients do not have health insurance or have health insurance that does not cover the immunization provided. PHUs charge patients for Reproductive Health (RH) services based on a sliding fee a schedule which is determined by their household income's percent of the federal poverty level (FPL) (see attached fee adjustment schedule). Patients may pay no cost with a household income at 100% of FPL, and up to 100% of cost with a household income greater than 250% of FPL for RH services. The only international immunization offered in the PHUs is the yellow fever vaccine and the demand for this immunization is extremely low.

**Private Pay Collections:** The charts below provide perspective on private pay compared to all other FSGR.



<sup>&</sup>lt;sup>1</sup> Statutory exemption: Statutory fees do not apply to Title XIX1 recipients, Title XXI1 recipients, and those documenting financial status at or below one hundred percent of the federal poverty level.



**Activities:** Revenues generated in the PHUs are tied to various clinical activities. The chart below provides FY17 information for the dollars generated by those activities.



## **Parish Health Unit Cost for OPH Clinical Services**

| Parish Health Units | FY16         | FY17         | FY18         |
|---------------------|--------------|--------------|--------------|
| Visits              | 134,746      | 127,681      | 130,000      |
| PHU Expenditures    | \$29,737,995 | \$27,943,443 | \$27,662,795 |
| OPH Cost per Visit  | \$220.70     | \$218.85     | \