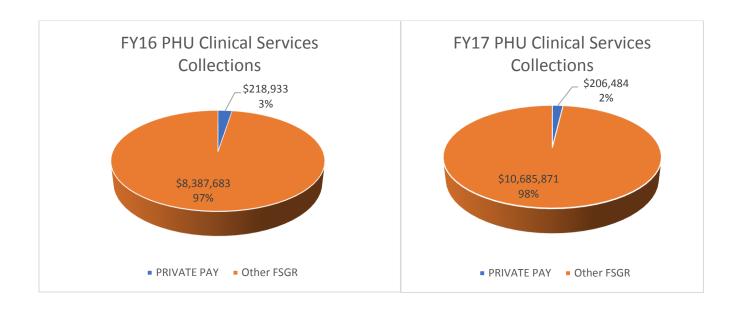

s based on a sliding fee a schedule which is determined by their household income's percent of the federal poverty level (FPL) (see attached fee adjustment schedule). Patients may pay no cost with a household income at 100% of FPL, and up to 100% of cost with a household income greater than 250% of FPL for RH services. The only international immunization offered in the PHUs is the yellow fever vaccine and the demand for this immunization is extremely low.

**Private Pay Collections:** The charts below provide perspective on private pay compared to all other FSGR.



<sup>&</sup>lt;sup>1</sup> Statutory exemption: Statutory fees do not apply to Title XIX1 recipients, Title XXI1 recipients, and those documenting financial status at or below one hundred percent of the federal poverty level.



**Activities:** Revenues generated in the PHUs are tied to various clinical activities. The chart below provides FY17 information for the dollars generated by those activities.



## **Parish Health Unit Cost for OPH Clinical Services**

| Parish Health Units | FY16         | FY17         | FY18         |
|---------------------|--------------|--------------|--------------|
| Visits              | 134,746      | 127,681      | 130,000      |
| PHU Expenditures    | \$29,737,995 | \$27,943,443 | \$27,662,795 |
| OPH Cost per Visit  | \$220.70     | \$218.85     | \$212.79     |

# **Total PHU Clinical Funding by Means of Finance and Fiscal Year**



| Parish Health Unit Funding for Clinical Services          | FY15         | FY16         | FY17         | FY18         | FY19         |
|----