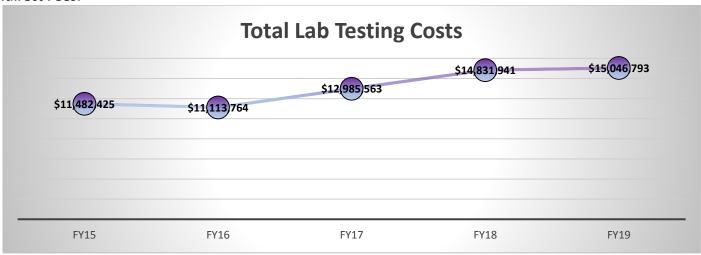

-------|----------|----------|----------|----------|----------|
| Fees/Self Gen Revenues               | \$27,184 | \$33,288 | \$48,597 | \$36,356 | \$39,414 |
| Expenditures                         | \$25,890 | \$18,177 | \$35,574 | \$26,547 | \$26,766 |
| Ratio of Revenues to<br>Expenditures | 1.0500   | 1.8313   | 1.3661   | 1.3695   | 1.4725   |

# Other Means of Finance:

| Special Laboratory Testing | FY15 | FY16 | FY17 | FY18 | FY19 |
|----------------------------|------|------|------|------|------|
| State General Fund/ Local  | \$0  | \$0  | \$0  | \$0  | \$0  |
| Interagency Transfers      | \$0  | \$0  | \$0  | \$0  | \$0  |
| Statutory Dedications      | \$0  | \$0  | \$0  | \$0  | \$0  |
| Federal Funds              | \$0  | \$0  | \$0  | \$0  | \$0  |

## **Indirect Fees:**



The table below provides a history of expenditures generated by the lab and the activities associated with the revenues used to pay for those expenditures.

| ALL Laboratory Testing Costs                  | FY15         | FY16         | FY17         | FY18         | FY19         |
|-----------------------------------------------|--------------|--------------|--------------|--------------|--------------|
| Sanitarian Services                           | \$1,417,146  | \$2,066,222  | \$866,936    | \$1,450,101  | \$1,461,086  |
| Engineering ( Safe Drinking Water and Amoeba) | \$3,353,531  | \$1,779,022  | \$4,057,427  | \$5,557,427  | \$5,647,427  |
| Immunization                                  | \$3,011      | \$7,858      | \$15,019     | \$15,000     | \$15,900     |
| Tuberculosis