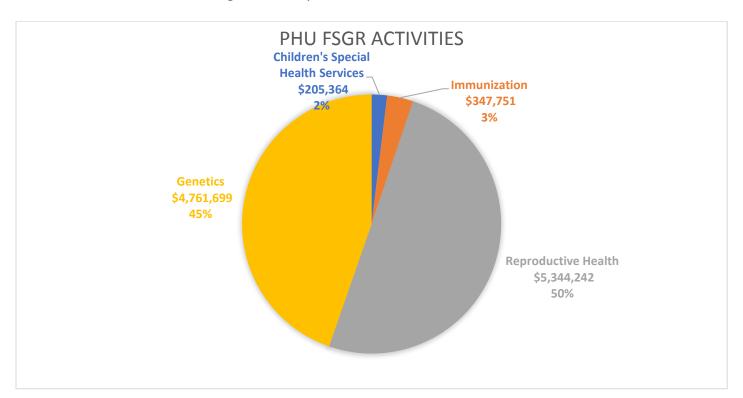

7. Review of fees pursuant to Act No. 1001 of the 2010 Regular Legislative Session for the Louisiana Department of Health, Office of Public Health