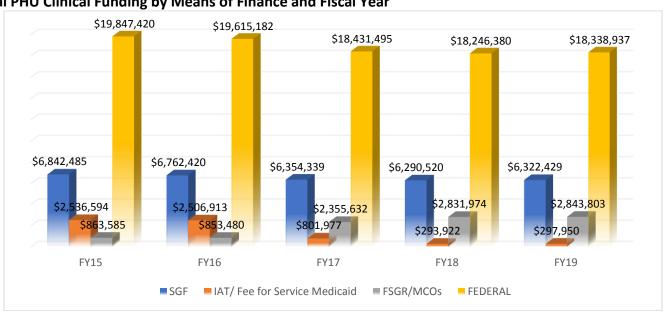

7. Review of fees pursuant to Act No. 1001 of the 2010 Regular Legislative Session for the Louisiana Department of Health, Office of Public Health